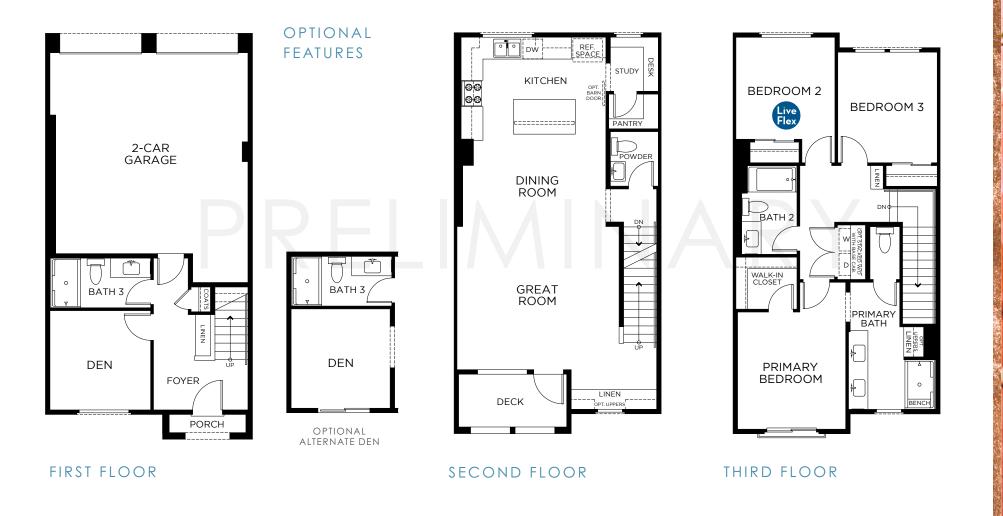

Plan 2 APPROX. 1,767 - 1,779 SQ. FT. | 3 BEDROOMS + DEN | 3.5 BATHROOMS



## LandseaHomes.com • 27102 Via Caminata, San Juan Capistrano, CA 92675 • (949) 432-9822



© 2023 Landsea Homes. LANDSEA® and LIVE IN YOUR ELEMENT® are federally registered trademarks of Landsea. Bedroom(s) marked with LiveFlex" are eligible for the LiveFlex optional program for an additional cost. You may select one (1) bedroom marked with LiveFlex for the program and pick your preferred package of options for that room. Plans, pricing, product information, features, LiveFlex options, amenities and community/neighborhood information are subject to change without notice or obligation. Photographs, renderings, virtual tours and floor plans are for representational purposes only and may not reflect the exact features or dimensions of your home or LiveFlex options. Models do not reflect ra